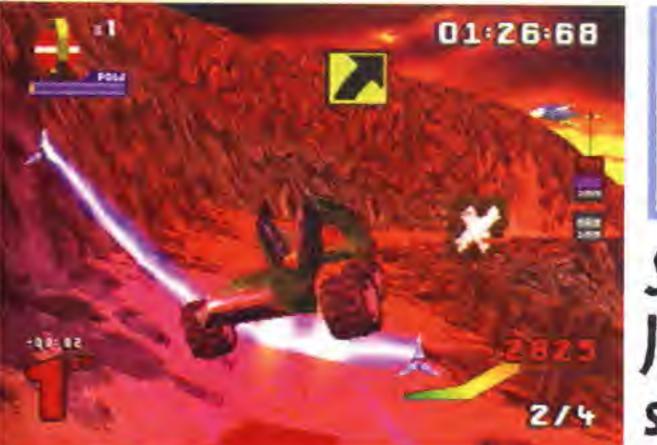

Here's yet another challenger gunning for Quake 2's corridor crown. Thing is, this one's looking pretty darned good ...

# **BACK TO THE FUTURE**

Because SiN is set in a not-too-distant future city, the levels have a very realistic feel to them. The demo available on the internet lets you play the first level of the game, set in the city bank which is under attack by armed troops. After clearing the rooftops from your armed chopper you enter the building and have to complete your list of missions from the inside, where you'll find lots of enemy guards and even SAS-style bad dudes abseiling from the ceiling! Because of the realistic scenery and excellent touches of detail, SiN feels a bit like Duke Nukem 3D, but the brilliant Quake 2 game engine it uses makes everything look a lot more solid. By the way, the designers - Ritual - used to be known as Hipnotic and were responsible for the excellent first Quake mission pack, Scourge Of Armagon. You can trust them.

# **OOOH, NASTY GRAZE**

As with Goldeneye on the Nintendo 64, enemies show damage when they're hit. For example, if you shoot someone in the foot, they'll stagger around and you'll be able to see a bloody mess on the end of their leg! Some of the tougher characters take a lot of hits before they die, and can end up looking quite nasty with bloody patches all over their body. Especially gruesome is when you shoot someone right between the eyes - a bullet hole on the forehead marks the entry point while a giant splat on the back of the head (and often a nearby wall) shows the exit. SiN's certainly not for the squeamish.

## **GUNS AND AMMO**

The Hardcorps sec-force has a fantastic array of weapons at its disposal. You start the game with a simple rapid-fire handgun and your good old fighting fists, but soon get to steal a high-power machine gun from one of the attackers. Later on, you'll get your hands on things such as shotguns, rocket launchers, a fantastic sniper rifle, plus a bunch of extreme weapons which haven't been revealed yet.